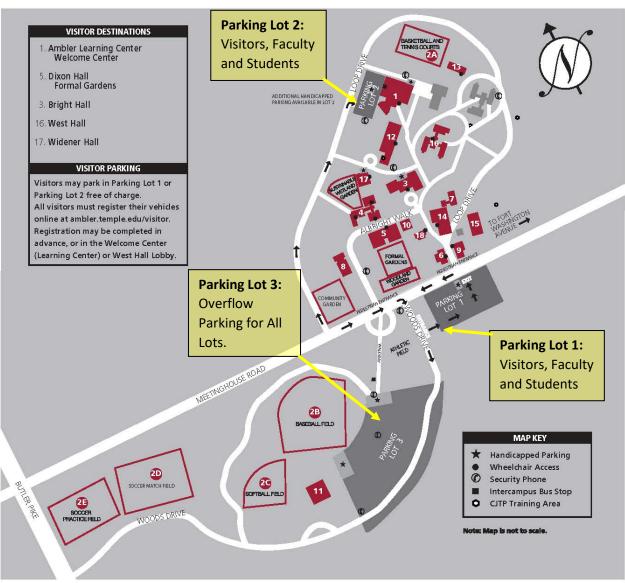

## **Buildings and Departments**

1. Ambler Learning Center

Ambler Campus Technology (ACT) Center Auditorium

Classroom Technology Support (Audiovisual) Classrooms Computer Classrooms

Diamond General Esports Center

Faculty Instructional Support Center Information Technology Services

IRA Testing Center Lounges Student Breakout Room

Welcome Center Non-Credit and Continuing Education Undergraduate Admissions

2. Athletic Facilities 2A. Basketball and Tennis Courts

2B. Baseball Field

2C. Softball Field 2D. Soccer Match Field

2E. Soccer Practice Field

3. Bright Hall

Campus Lounge Campus Safety Services Criminal Justice Training Program Classrooms Design Build Studio and Workshop Landscape Architecture and Horticulture Faculty Office Landscape Architecture Studios The Perch

Cottage Hall

Dixon Hall

Classrooms Landscape Architecture and Horticulture Faculty Offices Landscape Architecture Studios Science Laboratories

6. Facilities Management Offices

7. Facilities Management Workshop

8. Greenhouse Education and Research Complex

9 Haines House

10. Hilda Justice Building

11. Intercollegiate Athletics

Field House/Green Roof Garden
Library Building
Computer Classrooms
Criminal Justice Training Programs
Mat Room Library

Small Business Development Center Offices and Incubator Space

13. Pool

14. Recreation Services

Fitness Center Locker Rooms Main Gym

15. Tennis Courts

16. West Hall

Academic Advising Academic Services Aguaponics Ambler Arboretum Bursar Career Development Center for Sustainable Communities

Criminal Justice Training Programs Curriculum and Planning Development Director's Office
Disability Resources and Services
Faculty Office Finance and Operations Fox School of Business GIS Lab Marketing and Public Relations Non-Credit and Continuing Education Registration Scheduling Office Student Financial Services Student Life

Undergraduate Admissions 17. Widener Hall Classrooms

Infant and Child Laboratory

18. Woman's National Farm
& Garden Association Visitors Center